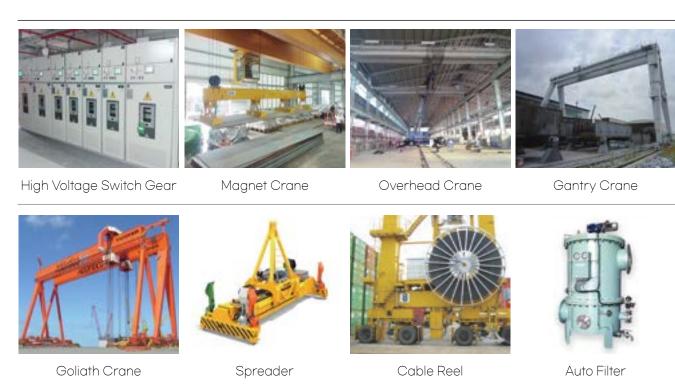

Sewage Treatment Plant

Emergency Generator

BWMS

Hydraulic Top Bracing

Crane

Forging Parts

Chain Block/Hoist

Stern Tube Unit

### **ENVIRONMENT**

Grab & Cranes

Rotary Kiln

Waste Feeder & Grate System

Fans & Blowers

Dearator

Elastromeric Bearing

Cooling Tower