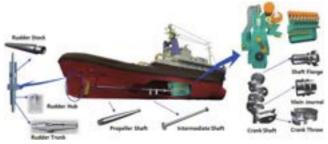

### HULL

Mega Block

Main Hull Block

Tank Top Unit

Full/Semi Spade Rudder

### SYSTEM & MACHINERY

Dual Fuel Gen. Engine

FGSS

Scrubber

Dual Fuel Boiler

Heat Exchanger

Fresh Water Unit

Fuel Oil Supply Unit

Sewage Treatment Plant

Emergency Generator

BWMS

Hydraulic Top Bracing

Crane

Forging Parts

Chain Block/Hoist

Stern Tube Unit